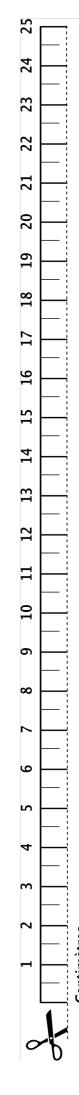

## **HOW TO MEASURE YOUR WRIST SIZE?**

To use this paper bracelet, slip a piece of wire around your wrist as if it was your watch. We recommend that you do not over tighten it. Measure this piece of wire along a ruler or use our graduated paper bracelet, printed on this page.

**CREDIT CARD SIZE** 

After printing this document, place a credit card on the area below demarcated with dots. If the two match, you can measure the length of the wire on one of the rules.

If the area does not correspond to your map, go to the menu « Print », « Copies and adjustments » and uncheck the option « Adjust large pages ». By reprinting this page, the zone sould match and you can use the cm ruler.