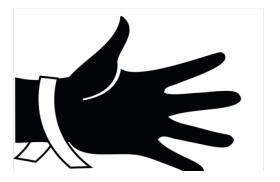

## A WATCH PERFECTLY ADAPTED TO YOUR SIZE

For an ever more personalized service, we provide this paper bracelet to measure your wrist more precisely. Our employees will thus be able to adapt your watch precisely to your dimensions.

## **HOW TO MEASURE YOUR WRIST SIZE?**

To use this paper bracelet, slip a piece of wire around your wrist as if it was your watch. We recommend that you do not over tighten it. Measure this piece of wire along a ruler or use our graduated paper bracelet, printed on this page.